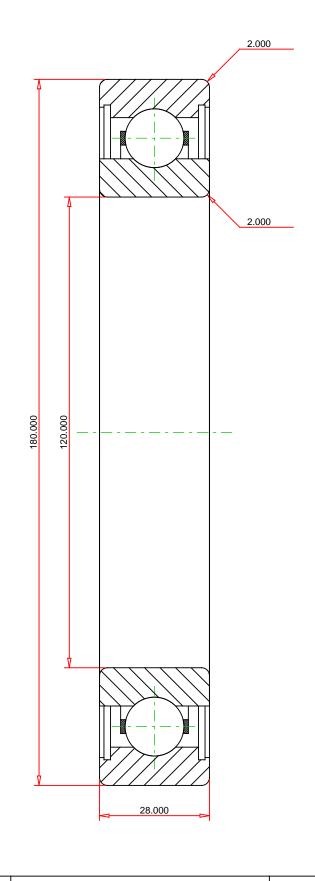

## <u>Specifications</u> | <u>Dimensions</u> | <u>Basic Load Ratings</u> | <u>Factors</u>

| Specifications – |                           |               |  |  |  |
|------------------|---------------------------|---------------|--|--|--|
|                  | Clearance                 | C4            |  |  |  |
|                  | Bore Size d               | 120.000 mm    |  |  |  |
|                  |                           |               |  |  |  |
|                  | Features                  | Open          |  |  |  |
|                  | Bearing Type              | Standard DGBB |  |  |  |
|                  | Weight                    | 2.03 Kg       |  |  |  |
|                  | Manufacturing Part Number | 6024C4        |  |  |  |

| Dimensions        |            | - |
|-------------------|------------|---|
| utside Diameter D | 180.000 mm |   |

| Outside Ring Width B | 28.000 mm |
|----------------------|-----------|
| Radius Rs min        | 2.000 mm  |

| Basic Load Ratings       |         | - |
|--------------------------|---------|---|
| Cr - Dynamic Load Rating | 88.1 kN |   |
| COr - Static Load Rating | 79.3 kN |   |

| Fac | tors                   |          | - |
|-----|------------------------|----------|---|
|     | Grease Reference Speed | 4200 rpm |   |
|     | Oil Reference Speed    | 6100 rpm |   |
|     |                        |          |   |